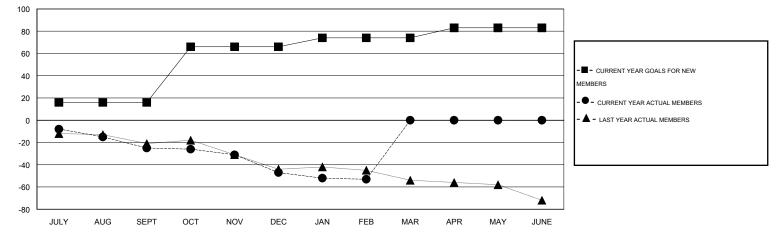

## LOCATION SASKATCHEWAN

 $\mathsf{GMT} \mathsf{\, CA} \ 2$ Clubs Members RESULTS FOR 2014-2015 RESULTS FOR 2014-2015 NEW CLUB NEW CLUBS DROPPED NET NEW MEMBER CHARTER AND DROPPED NET QUARTER QUARTER GOAL CLUBS GAIN/LOSS GOAL NEW MEMBERS MEMBERS GAIN/LOSS ADDED 0 0 0 0 16 4 29 -25 JULY/AUG/SEPT JULY/AUG/SEPT 0 50 28 50 -22 1 1 -1 OCT/NOV/DEC OCT/NOV/DEC 0 0 0 0 8 18 -6 12 JAN/FEB/MAR JAN/FEB/MAR 0 0 0 0 9 0 0 0 APR/MAY/JUNE APR/MAY/JUNE