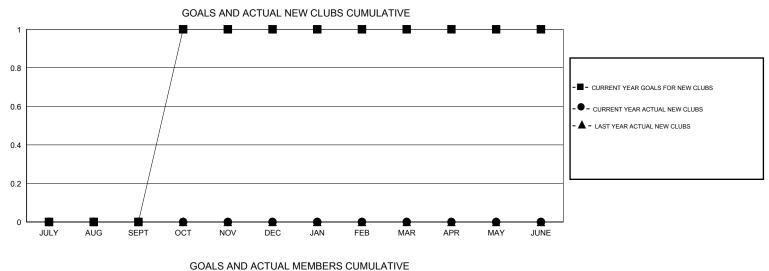

## LOCATION SASKATCHEWAN

 $\mathsf{GMT} \mathsf{\, CA} \ 2$ Clubs Members RESULTS FOR 2014-2015 RESULTS FOR 2014-2015 NEW CLUB NEW CLUBS DROPPED NET NEW MEMBER CHARTER AND DROPPED NET QUARTER QUARTER GOAL CLUBS GAIN/LOSS GOAL NEW MEMBERS MEMBERS GAIN/LOSS ADDED 0 0 0 0 16 4 29 -25 JULY/AUG/SEPT JULY/AUG/SEPT 0 50 28 50 -22 1 1 -1 OCT/NOV/DEC OCT/NOV/DEC 0 0 0 0 8 18 -6 12 JAN/FEB/MAR JAN/FEB/MAR 0 0 0 0 9 0 0 0 APR/MAY/JUNE APR/MAY/JUNE